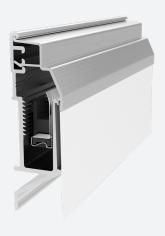

Our Non-Illuminated system consists of only 2 profiles, the wall-mounted Frame and the Clip-on Cover.

It is ultra-slim with a depth of only 30mm and is extremely easy to manufacture and install. The frame is fixed directly to the wall and the clip-on cover requires no screws.

## Non-Illuminated DETAILS

- Pairs with the famous Black Clip for ease of installation
- 30mm depth perfect for large-scale nonilluminated applications
- No internal supports required. Fix the frame directly to the wall
- Take deconstructed frame to site, saving on time and hassle during transport
- Lengths available in 5.1m and 6.1m for more efficient manufacure
- Clip-on cover designed to eradicate the need for external fixings
- Can be installed close to obstructions with the help of our 5138 Reverse Tension Tool