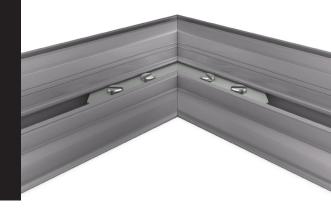

Our 100mm depth profile is our first double sided profile and is also the deepest profile within the EASITEX range.

EASITEX is extremely simple to assemble with drillless corner arrangements across the entire range.

EASITEX 60mm's corner assembly comprises of easy-to-use corner angles that simply slot into the profiles and secured in place by tightening the pre-packaged bolts.

EASITEX has an internal "grip-strip" which clamps the fabric firmly into position leaving you with a great and hassle-free finish.