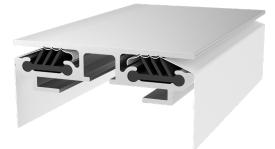

EASITEX 60mm's corner assembly comprises of easy-to-use corner angles that simply slot into the profiles and secured in place by tightening the pre-packaged bolts.

EASITEX has an internal "grip-strip" which clamps the fabric firmly into position leaving you with a great and hassle-free finish.