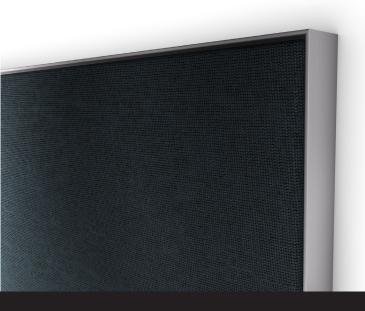

## EASITEX<sup>®</sup> - 60mm (Double Sided)

EASITEX is a new and patented innovation within textile signage. There is no need for a silicone strip to be sewn to your prints meaning a product which is more cost effective and environmentally friendly than traditional tension fabric systems.

EASITEX 60mm's corner assembly comprises of easy-to-use corner angles that simply slot into the profiles and secured in place by tightening the pre-packaged bolts.

EASITEX has an internal "grip-strip" which clamps the fabric firmly into position leaving you with a great and hassle-free finish.