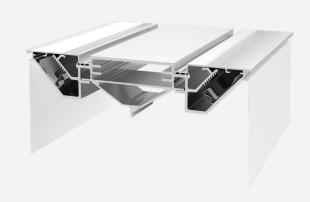

## 220mm DETAILS

- Pairs with the famous Black Clip for ease of installation
- 220mm depth perfect for edge-illumination on a large-scale
- Bespoke internal supports for both strength and fixing points
- Can be built in sections for ease of transportation and installation
- Lengths available in 5.1m and 6.1m for more efficient manufacure
- Can be shaped to create lettering or match brand guidelines
- Channel designed to hide fixings and help with water run-off

## Easy Assembly

Sustainable

Reusable clips coupled

with aluminium

extrusions that are

Lightweight and sleek No need for sewing, yet super strong for rods, clamps, eyelets large scale signs - can or springs with our also be shaped. Black Clip System.