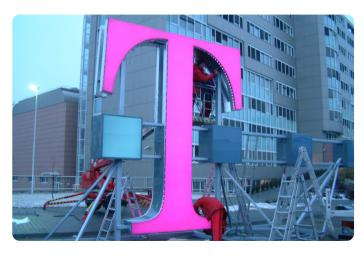

The majority of Flex Face signs are single-sided, but if you need a double-sided solution, then we have you covered.

Our 220mm depth option would typically be used for those unique, double-sided applications within larger projects and contracts