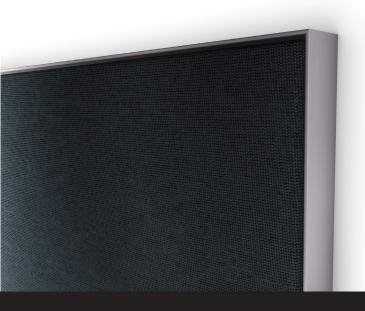

## EASITEX<sup>®</sup> - 120mm (Single Sided)

EASITEX is a new and patented innovation within textile signage. There is no need for a silicone strip to be sewn to your prints meaning a product which is more cost effective and environmentally friendly than traditional tension fabric systems.

Our 80mm depth profile is typically used for illuminated applications but can also be used for non-illuminated applications too.

EASITEX is extremely simple to assemble with drillless corner arrangements across the entire range.

EASITEX 120mm's corner assembly comprises of easy-to-use corner angles that simply slot into the profiles and secured in place by tightening the pre-packaged bolts.

EASITEX has an internal "grip-strip" which clamps the fabric firmly into position leaving you with a great and hassle-free finish.