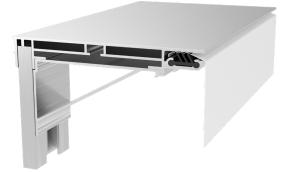

EASITEX 120mm's corner assembly comprises of easy-to-use corner angles that simply slot into the profiles and secured in place by tightening the pre-packaged bolts.

EASITEX has an internal "grip-strip" which clamps the fabric firmly into position leaving you with a great and hassle-free finish.

By simply printing slightly larger than your frame and using our specially designed Tension Tool, installation is comfortable, quick and easy.

Contact Us: Tel: +44 (0)1403 272704 Fax: +44 (0)1403 266921 Email: sales@signcompeurope.com Web: www.signcompeurope.com Patent No: 2442294