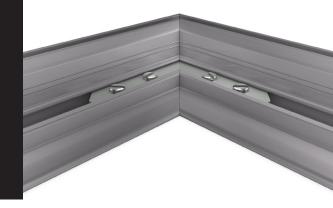

EASITEX 120mm's corner assembly comprises of easy-to-use corner angles that simply slot into the profiles and secured in place by tightening the pre-packaged bolts.

EASITEX has an internal "grip-strip" which clamps the fabric firmly into position leaving you with a great and hassle-free finish.