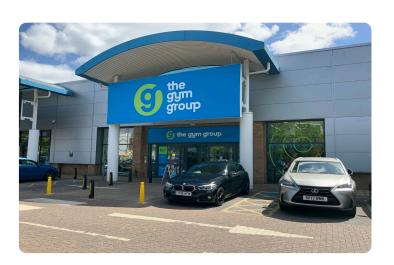

Econoflex is a robust, lightweight and economical Flex Box System designed to save you time and money.

Specified on thousands of projects, our 165mm depth option would typically be used for large, illuminated boxes on retail parks and industrial estates alike.