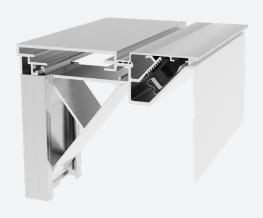

## 165mm DETAILS

- Pairs with the famous Black Clip for ease of installation
- 165mm depth perfect for illumination on a large scale
- Bespoke internal supports for both strength and fixing points
- Can be built in sections for ease of
- transportation and installation
- Lengths available in 5.1m and 6.1m for more efficient manufacure
- Can be shaped to create lettering or match brand guidelines
- Channel designed to hide fixings and help with water run-off

# Easy Assembly

No need for sewing, rods, clamps, eyelets or springs with our Black Clip System.

For more information, or for a bespoke quote, please contact us using the details below.