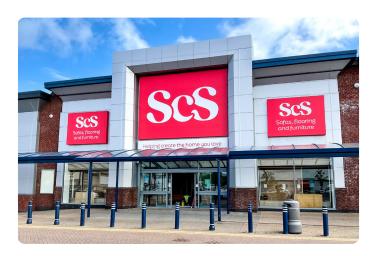

Econoflex is a robust, lightweight and economical Flex Box System designed to save you time and money.

Specified on thousands of projects, our 165mm depth option would typically be used for large, illuminated boxes on retail parks and industrial estates alike.