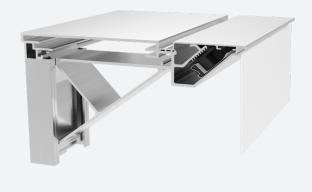

If making an impact is important for your project, then look no further than Econoflex.

**196mm DETAILS** 

- Pairs with the famous Black Clip for ease of installation
- 196mm depth perfect for illumination on a extra large scale
- Bespoke internal supports for both strength and fixing points
- Can be built in sections for ease of
- transportation and installation
- Lengths available in 5.1m and 6.1m for more efficient manufacure
- Can be shaped to create lettering or match brand guidelines
- Channel designed to hide fixings and help with water run-off

**Durable** Wind tested to hundreds of mph and zero system failures in over 30 years.

Versatile Lightweight and sleek yet super strong for large scale signs - can also be shaped. Sustainable Reusable clips coupled with aluminium extrusions that are fully recyclable

Easy Assembly No need for sewing, rods, clamps, eyelets or springs with our Black Clip System.

For more information, or for a bespoke quote, please contact us using the details below.

+44 (0)1403 272 704