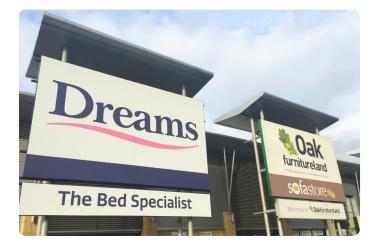

## SignComp®

Econoflex is a robust, lightweight and economical Flex Box System designed to save you time and money.

Specified on thousands of projects, our 196mm depth option would typically be used for extra-large, illuminated boxes on retail parks and industrial estates alike.

If making an impact is important for your project, then look no further than Econoflex.

**196mm DETAILS** 

- Pairs with the famous Black Clip for ease of installation
- 196mm depth perfect for illumination on a extra large scale
- Bespoke internal supports for both strength and fixing points
- Can be built in sections for ease of
- transportation and installation
- Lengths available in 5.1m and 6.1m for more efficient manufacure
- Can be shaped to create lettering or match brand guidelines
- Channel designed to hide fixings and help with water run-off