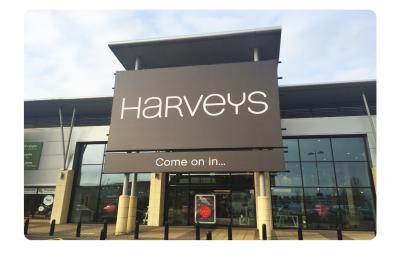

## SignComp®

Econoflex is a robust, lightweight and economical Flex Box System designed to save you time and money.

Specified on thousands of projects, our 196mm depth option would typically be used for extra-large, illuminated boxes on retail parks and industrial estates alike.

If making an impact is important for your project, then look no further than Econoflex.

**196mm DETAILS** 

- Pairs with the famous Black Clip for ease of installation
- 196mm depth perfect for illumination on a extra large scale
- Bespoke internal supports for both strength and fixing points
- Can be built in sections for ease of
- transportation and installation
- Lengths available in 5.1m and 6.1m for more efficient manufacure
- Can be shaped to create lettering or match brand guidelines
- Channel designed to hide fixings and help with water run-off