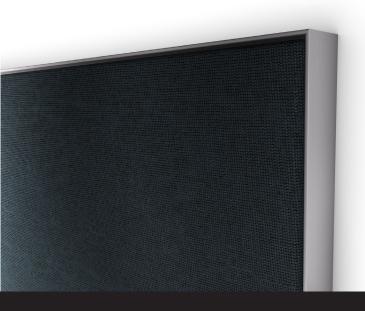

## EASITEX® - 80mm (Single Sided)

EASITEX is a new and patented innovation within textile signage. There is no need for a silicone strip to be sewn to your prints meaning a product which is more cost effective and environmentally friendly than traditional tension fabric systems.

Our 80mm depth profile is typically used for illuminated applications but can also be used for non-illuminated applications too.

EASITEX is extremely simple to assemble with drillless corner arrangements across the entire range.

EASITEX 80mm's corner assembly comprises of easy-to-use corner angles that simply slot into the profiles and secured in place by tightening the pre-packaged bolts.

EASITEX has an internal "grip-strip" which clamps the fabric firmly into position leaving you with a great and hassle-free finish.