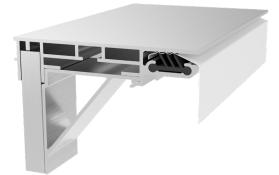

EASITEX 80mm's corner assembly comprises of easy-to-use corner angles that simply slot into the profiles and secured in place by tightening the pre-packaged bolts.

EASITEX has an internal "grip-strip" which clamps the fabric firmly into position leaving you with a great and hassle-free finish.

By simply printing slightly larger than your frame and using our specially designed Tension Tool, installation is comfortable, quick and easy.

Contact Us: Tel: +44 (0)1403 272704 Fax: +44 (0)1403 266921 Email: sales@signcompeurope.com Web: www.signcompeurope.com Patent No: 2442294