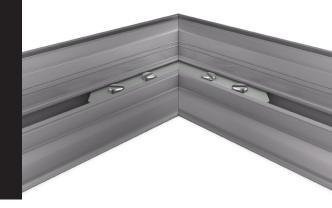

Our 80mm depth profile is typically used for illuminated applications but can also be used for non-illuminated applications too.

EASITEX is extremely simple to assemble with drillless corner arrangements across the entire range.

EASITEX 80mm's corner assembly comprises of easy-to-use corner angles that simply slot into the profiles and secured in place by tightening the pre-packaged bolts.

EASITEX has an internal "grip-strip" which clamps the fabric firmly into position leaving you with a great and hassle-free finish.