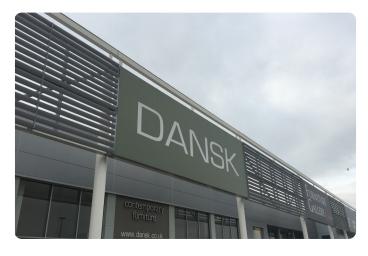

Econoflex is a robust, lightweight and economical Flex Box System designed to save you time and money.

Specified on thousands of projects, our 135mm depth option would typically be used for medium-sized, illuminated boxes on retail parks and industrial estates alike.

### 135mm DETAILS

- Pairs with the famous Black Clip for ease of installation
- 135mm depth perfect for illuminating small to medium sized boxes
- Bespoke internal supports for both strength and fixing points
- Can be built in sections for ease of
- transportation and installation
- Lengths available in 5.1m and 6.1m for more efficient manufacure
- Can be shaped to create lettering or match brand guidelines
- Channel designed to hide fixings and help with water run-off