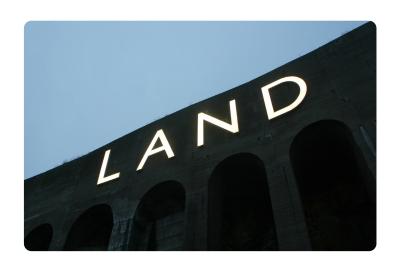

Econoflex is a robust, lightweight and economical Flex Box System designed to save you time and money.

Specified on thousands of projects, our 135mm depth option would typically be used for medium-sized, illuminated boxes on retail parks and industrial estates alike.

If making an impact is important for your project, then look no further than Econoflex.

#### Versatile

Lightweight and sleek yet super strong for large scale signs - can also be shaped.