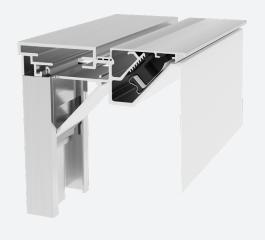

### 135mm DETAILS

- Pairs with the famous Black Clip for ease of installation
- 135mm depth perfect for illuminating small to medium sized boxes
- Bespoke internal supports for both strength and fixing points
- Can be built in sections for ease of
- transportation and installation
- Lengths available in 5.1m and 6.1m for more efficient manufacure
- Can be shaped to create lettering or match brand guidelines
- Channel designed to hide fixings and help with water run-off