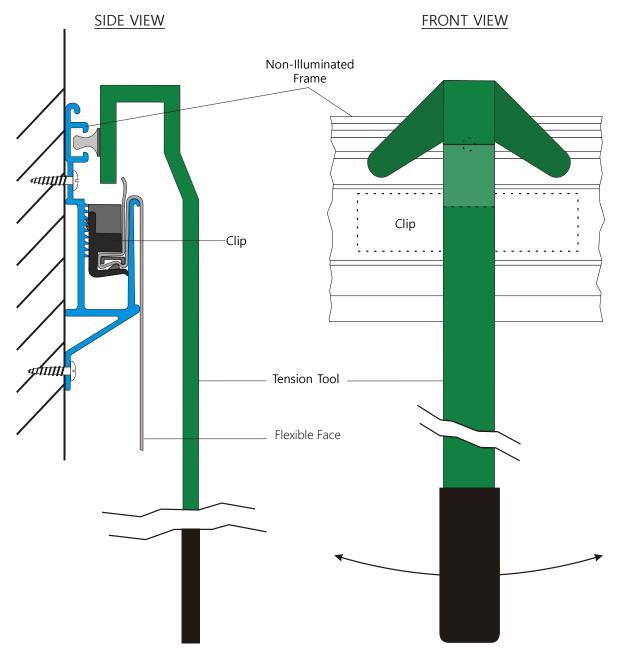

At SignComp, we have bespoke tools to assist you during the installation of our Flex Face Systems. The tool is designed to save you time and energy, all whilst preserving the longevity of the clips themselves.

The initial stage of installing the clips is simply done with your hands. Once all your clips are in and you are happy with the positioning of your print, you can start to use our Tools. By engaging the locator within the lip of our extrusions, you 'rock' the tool from side to side to push the clips further into the frame enabling the installer to create the optimum tension.

We have several official Tension Tools within our portfolio: Our 5135 is designed for our Econoflex and Retro Frames. The 5137 is used with our Non-Illuminated and Front Loader Frames.

Our 5138 is specially designed for our Non-Illuminated where there is limited access around the frame.