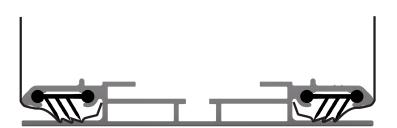

EASITEX 100mm's corner assembly comprises of an easy-to-use corner angles that simply slot into the profiles and secured in place by tightening the pre-packaged bolts.

EASITEX has an internal "grip-strip" which clamps the fabric firmly into position leaving you with a great and hassle-free finish.