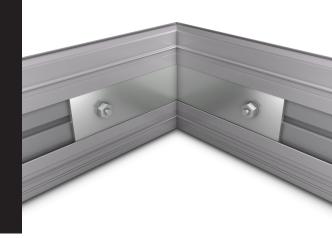

Our 100mm depth profile is our first double sided profile and is also the deepest profile within the EASITEX range.

EASITEX is extremely simple to assemble with drill-less corner arrangements across the entire range.

EASITEX 100mm's corner assembly comprises of an easy-to-use corner angles that simply slot into the profiles and secured in place by tightening the pre-packaged bolts.

EASITEX has an internal "grip-strip" which clamps the fabric firmly into position leaving you with a great and hassle-free finish.