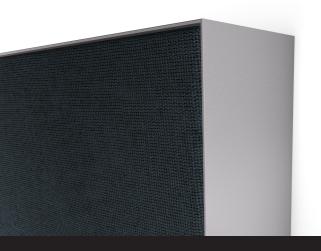

## EASITEX® - 100mm (Double Sided)

EASITEX is a new and patented innovation within textile signage. There is no need for a silicone strip to be sewn to your prints meaning a product which is more cost effective and environmentally friendly than traditional tension fabric systems.

Our 100mm depth profile is our first double sided profile and is also the deepest profile within the EASITEX range.

EASITEX is extremely simple to assemble with drill-less corner arrangements across the entire range.

EASITEX 100mm's corner assembly comprises of an easy-to-use corner angles that simply slot into the profiles and secured in place by tightening the pre-packaged bolts.

EASITEX has an internal "grip-strip" which clamps the fabric firmly into position leaving you with a great and hassle-free finish.