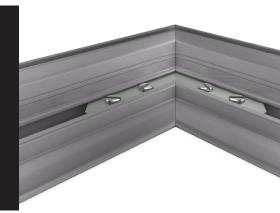

EASITEX 25mm's corner assembly comprises of easy-to-use corner keys that simply slot into the profiles and secured in place by tightening the pre-packaged screws.

EASITEX has an internal "grip-strip" which clamps the fabric firmly into position leaving you with a great and hassle-free finish.