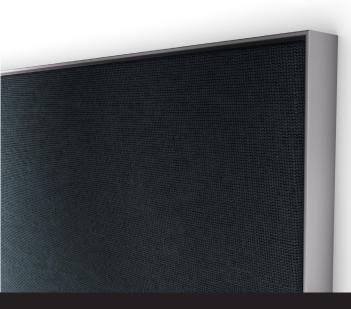

## EASITEX® - 25mm (Single Sided)

EASITEX is a new and patented innovation within textile signage. There is no need for a silicone strip to be sewn to your prints meaning a product which is more cost effective and environmentally friendly than traditional tension fabric systems.

Our 25mm depth profile is typically used for non-illuminated applications and is the most shallow profile within the EASITEX range.

EASITEX is extremely simple to assemble with drill-less corner arrangements across the entire range.