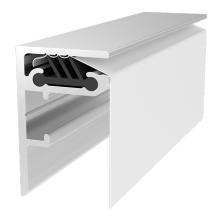

EASITEX 25mm's corner assembly comprises of easy-to-use corner keys that simply slot into the profiles and secured in place by tightening the pre-packaged screws.

EASITEX has an internal "grip-strip" which clamps the fabric firmly into position leaving you with a great and hassle-free finish.