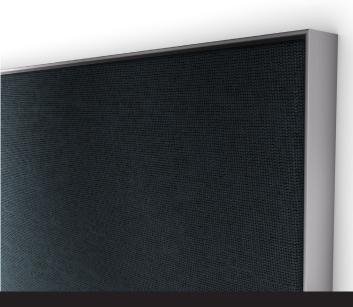

## EASITEX® - 50mm (Single Sided)

EASITEX is a new and patented innovation within textile signage. There is no need for a silicone strip to be sewn to your prints meaning a product which is more cost effective and environmentally friendly than traditional tension fabric systems.

Our 50mm depth profile is typically used for illuminated applications but can also be used for non-illuminated applications too.

EASITEX is extremely simple to assemble with drill-less corner arrangements across the entire range.

EASITEX 50mm's corner assembly comprises of easy-to-use corner angles that simply slot into the profiles and secured in place by tightening the pre-packaged bolts.

EASITEX has an internal "grip-strip" which clamps the fabric firmly into position leaving you with a great and hassle-free finish.