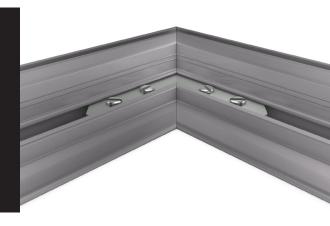

Our 50mm depth profile is typically used for illuminated applications but can also be used for non-illuminated applications too.

EASITEX is extremely simple to assemble with drill-less corner arrangements across the entire range.

EASITEX 50mm's corner assembly comprises of easy-to-use corner angles that simply slot into the profiles and secured in place by tightening the pre-packaged bolts.

EASITEX has an internal "grip-strip" which clamps the fabric firmly into position leaving you with a great and hassle-free finish.