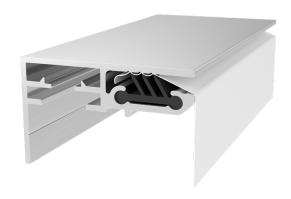

EASITEX 50mm's corner assembly comprises of easy-to-use corner angles that simply slot into the profiles and secured in place by tightening the pre-packaged bolts.

EASITEX has an internal "grip-strip" which clamps the fabric firmly into position leaving you with a great and hassle-free finish.