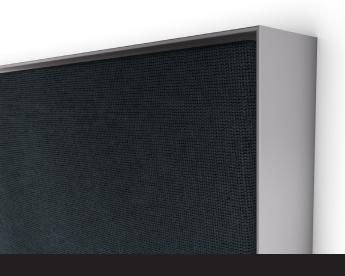

## EASITEX® - 50mm (Single Sided)

EASITEX is a new and patented innovation within textile signage. There is no need for a silicone strip to be sewn to your prints meaning a product which is more cost effective and environmentally friendly than traditional tension fabric systems.

Our 50mm depth profile is typically used for illuminated applications but can also be used for non-illuminated applications too.

EASITEX is extremely simple to assemble with drillless corner arrangements across the entire range.

EASITEX 50mm's corner assembly comprises of easy-to-use corner angles that simply slot into the profiles and secured in place by tightening the pre-packaged bolts.

EASITEX has an internal "grip-strip" which clamps the fabric firmly into position leaving you with a great and hassle-free finish.