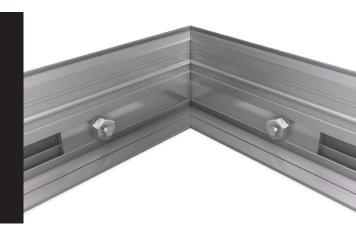

Our 50mm depth profile is typically used for illuminated applications but can also be used for non-illuminated applications too.

EASITEX is extremely simple to assemble with drillless corner arrangements across the entire range.

EASITEX 50mm's corner assembly comprises of easy-to-use corner angles that simply slot into the profiles and secured in place by tightening the pre-packaged bolts.

EASITEX has an internal "grip-strip" which clamps the fabric firmly into position leaving you with a great and hassle-free finish.