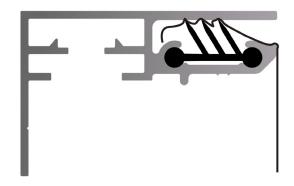

EASITEX 50mm's corner assembly comprises of easy-to-use corner angles that simply slot into the profiles and secured in place by tightening the pre-packaged bolts.

EASITEX has an internal "grip-strip" which clamps the fabric firmly into position leaving you with a great and hassle-free finish.

By simply printing slightly larger than your frame and using our specially designed Tension Tool, installation is comfortable, quick and easy.