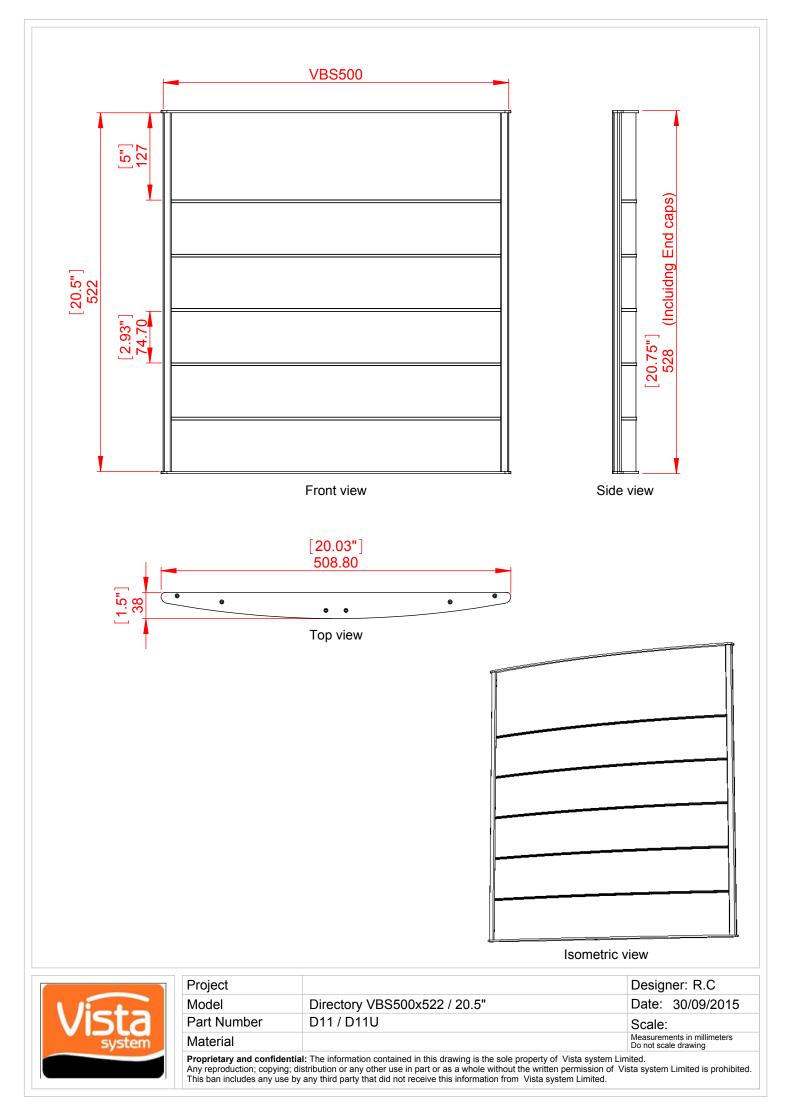

## Directories

Vista System directories are fast, easy and simple to assemble and install. There is no need for special tools. The system has the advantage of flexibility to accept a variety of insert materials as well as the complete freedom to determine the height of each information strip, you decide how the sign will be sectioned by placing the separation strips as needed. Where? Wherever you decide, according to your design.