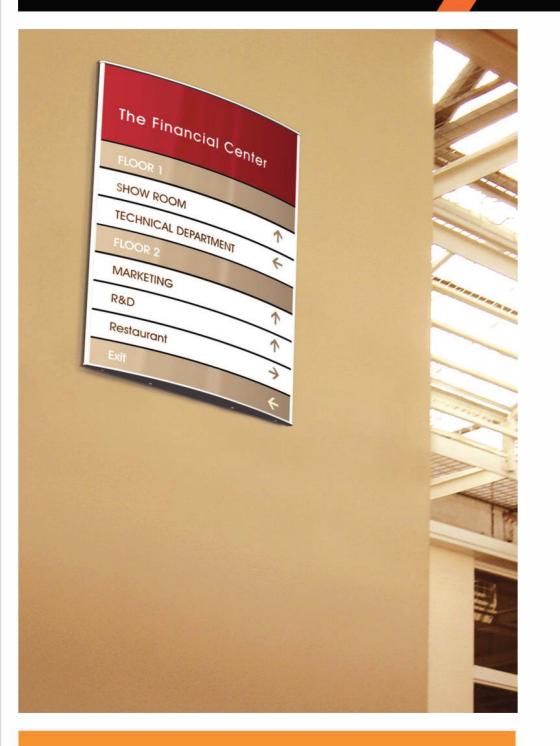

## Directories

Vista System directories are fast, easy and simple to assemble and install. There is no need for special tools. The system has the advantage of flexibility to accept a variety of insert materials as well as the complete freedom to determine the height of each information strip, you decide how the sign will be sectioned by placing the separation strips as needed. Where? Wherever you decide, according to your design.

| The Financial Center |          |
|----------------------|----------|
| FLOOR 1              |          |
| SHOW ROOM            | 1        |
| TECHNICAL DEPARTMENT | +        |
| FLOOR 2              |          |
| MARKETING            | 1        |
| R&D                  | Υ        |
| Restaurant           | <i>→</i> |
| Eatt                 | 4        |