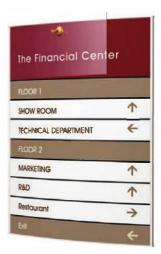

## Directories

Vista System directories are fast, easy and simple to assemble and install. There is no need for special tools. The system has the advantage of flexibility to accept a variety of insert materials as well as the complete freedom to determine the height of each information strip, you decide how the sign will be sectioned by placing the separation strips as needed. Where? Wherever you decide, according to your design.

| The Financial Center |          |
|----------------------|----------|
| FLOOR 1              |          |
| SHOW ROOM            | 1        |
| TECHNICAL DEPARTMENT | +        |
| FLOOR 2              |          |
| MARKETING            | 1        |
| R&D                  | Υ        |
| Restaurant           | <i>→</i> |
| Eatt                 | 4        |