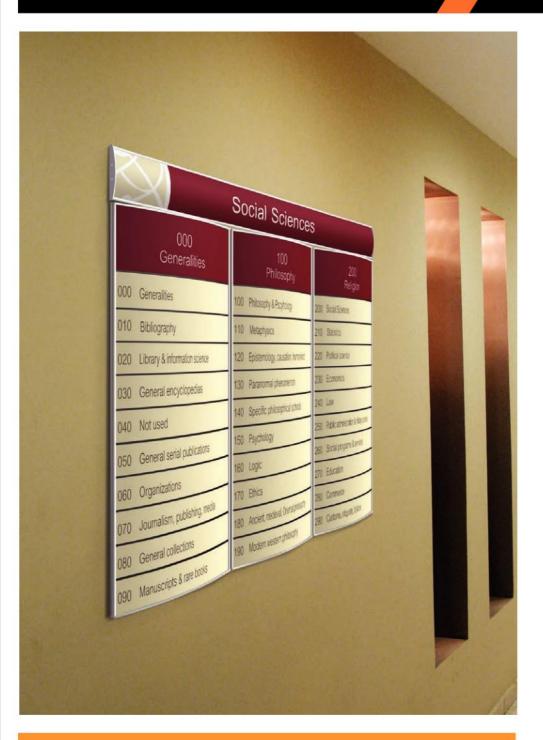

## Multi-Panel Directory

This directory is a combination made of a number of basic flush mounted directories which are installed in proximity to each other.

| Project     | D- Technical                                  | Designer: R.C                                       |
|-------------|-----------------------------------------------|-----------------------------------------------------|
| Model       | Multi panel directory V100x1200 + 4x V300x527 | Date: 16/03/2015                                    |
| Part Number |                                               | Scale:                                              |
| Material    |                                               | Measurements in millimeters<br>Do not scale drawing |