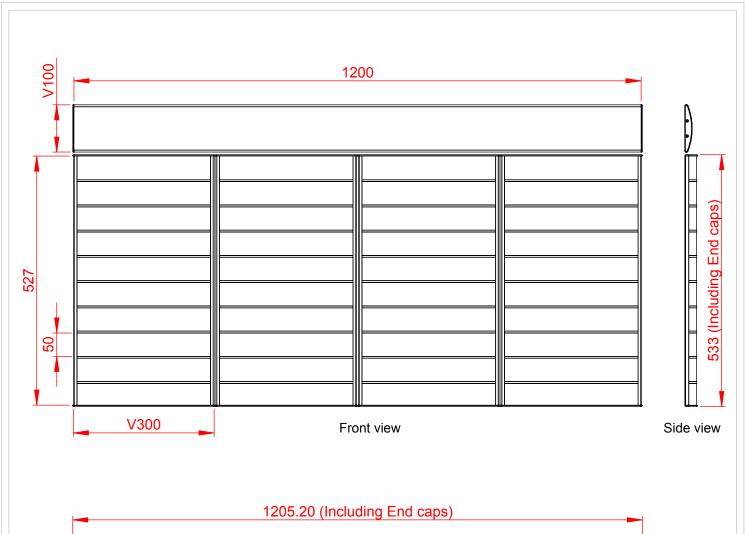

## Multi-Panel Directory

This directory is a combination made of a number of basic flush mounted directories which are installed in proximity to each other.

| Project     | D- Technical                                  | Designer: R.C                                       |
|-------------|-----------------------------------------------|-----------------------------------------------------|
| Model       | Multi panel directory V100x1200 + 4x V300x527 | Date: 16/03/2015                                    |
| Part Number |                                               | Scale:                                              |
| Material    |                                               | Measurements in millimeters<br>Do not scale drawing |